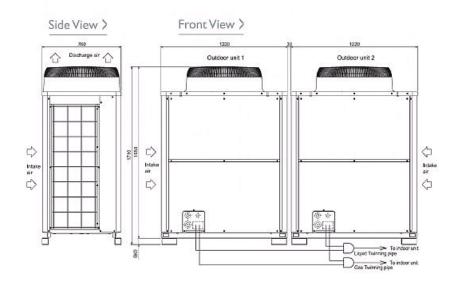

## imensions

PUHY-P750YSJM-A

## **Product Details**

| PUHY-P750YSJM-A                     |                |
|-------------------------------------|----------------|
| Capacity (kW):                      |                |
| Heating (Nominal)                   | 95.0           |
| Cooling (Nominal)                   | 85.0           |
| Heating (UK)                        | 95.0           |
| Cooling (UK)                        | 78.2           |
| Power Input (kW) Heating (Nominal)  | 24.67          |
| Power Input (kW) Cooling (Nominal)  | 24.7           |
| Power Input (kW) Heating (UK)       | 31.08          |
| Power Input (kW) Cooling (UK)       | 15.93          |
| Max No. of Connectable Indoor Units | 50             |
| Airflow(m3/min)                     | 210/210        |
| Noise (dBA)                         | 63.5           |
| Width - mm                          | 1220 + 1220    |
| Depth - mm                          | 760            |
| Height - mm                         | 1710           |
| Weight - kg                         | 250 + 250      |
| Electrical Supply                   | 380-415v, 50Hz |
| Phase                               | 3              |
| Mains Cable No. Cores               | 4 + earth      |
| Starting Current (A)                | 8              |
| Running Current (A) - Heating       | 38.1           |
| Running Current (A) - Cooling       | 38.1           |